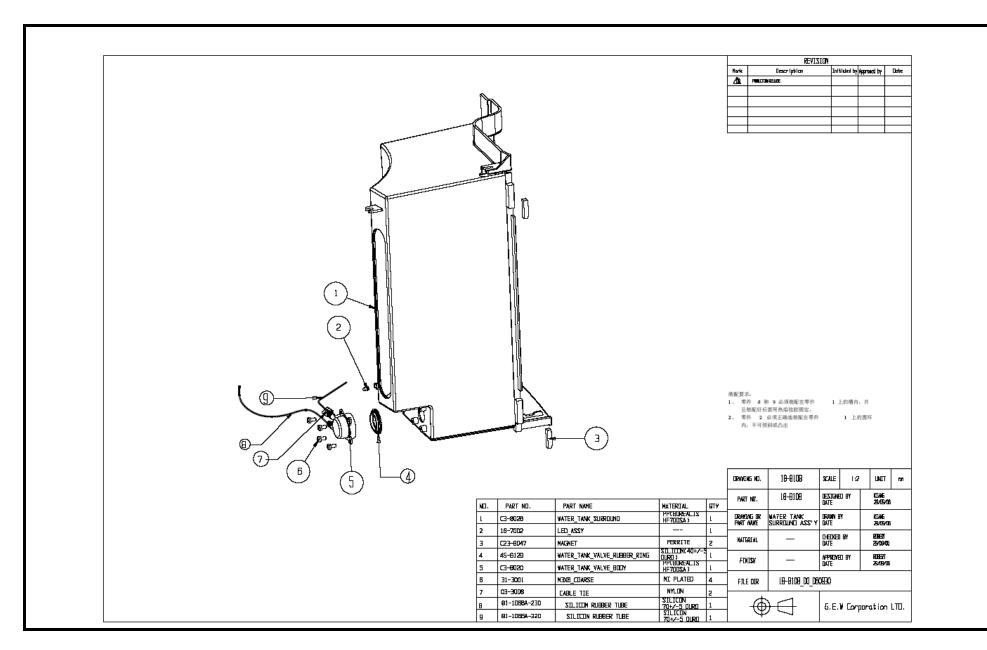

## SPARE PARTS LIST

| Item             | Description                                | Sunbeam Part No. |
|------------------|--------------------------------------------|------------------|
|                  | Filter anti-calc cartridge                 | EM69101          |
| Page 5, #11      | Cleaning disc                              | EM69102          |
| Page 6, # 1 - 4  | Filter handle assembly                     | EM69103          |
| Page 5, #31      | Measuring spoon                            | EM69104          |
| Page 5, #35      | Tamp                                       | EM69105          |
| Page 7, # 1 - 11 | Water tank assembly                        | EM69106          |
| Page 5, # 52     | 1 cup filter single wall                   | EM69107          |
| Page 5, # 53     | 2 cup filter single wall                   | EM69108          |
| Page 5, # 20     | Milk frothing jug 800ml                    | EM69109          |
|                  | Steam tube assembly                        | EM69110          |
|                  | Valve assembly                             | EM69112          |
|                  | Brew head seal                             | EM69116          |
|                  | Steam / water valve assembly + steam pin   | EM69117          |
| Page 5, # 3      | Rear door hinge screw                      | EM69118          |
|                  | New piping sets                            | EM69122          |
|                  | Tension anti-drip spring                   | EM69128          |
|                  | Solenoid valve assembly                    | EM69129          |
|                  | Steam thermoblock                          | EM69131          |
| Page12, # 6      | Coffee water pump assembly                 | EM69132          |
| Page 12, # 1, 2  | Brass fitting for S2 valve                 | EM69132B         |
| Page 12, # 3, 4  | S2 valve & oring                           | EM69132C         |
| . uge :=, # e, ! | Dial actuator                              | EM69134          |
|                  | Screw for actuator                         | EM69135          |
| Page 5, # 33     | Hot water and steam dial knob              | EM69138          |
| 1 ugo 0, # 00    | Hot water arm                              | EM69139          |
|                  | Hot water steam valve assembly mount screw | EM69140          |
|                  | T-bar brass fitting                        | EM69143          |
|                  | Anti-drip silicon valve                    | EM69147          |
|                  | Long wire microswitch for hot water dial   | EM69148          |
|                  | Short wire microswitch for steam dial      | EM69149          |
|                  | Cable ties                                 | EM69150          |
|                  | Baffle                                     | EM69152          |
| Page 8, # 24     | Screw for thermoblock                      | EM69153          |
| Page 5, # 38     | Warming plate                              | EM69155          |
| Page 5, # 13     | Drip tray connector                        | EM69156          |
| Page 6, # 1      | Filter cradle wire for EM69103             | EM69157          |
| Page 8, #2       | Shower Head Plate                          | EM69158          |
|                  | Single Pour Spout                          | EM69160          |
|                  | Dual Pour Spout                            | EM69161          |
|                  | Dumping Nozzle Brass Insert                | EM69162          |
| Page 9, # 8      | Steam Chamber Wire/Thermal Fuse Assembly   | EM69163          |
| 1 uyo 0, # 0     | Coffee Block Wire/Thermal Fuse Assembly    | EM69164          |
| Page 14, # 5     | Water Tank Valve Body                      | EM69165          |
| -                | Water Tank Valve Bubber Ring               | EM69166          |
| Page 14, # 4     | Spacer for Brew Head Seal                  | EM69167          |
| Page 13, #10,14  | New steam nozzle EM6900/6910/6910R         | EM69168          |
| Page 5, #35      | New tamp EM6900/6910/6910R                 | EM69169          |
|                  |                                            |                  |

Note: Not all parts are available as spare parts. Please check price list.

| tom                   | Description                 | Sunbeam Part No |
|-----------------------|-----------------------------|-----------------|
| <b>tem</b><br>Page 8, | Description                 | Sundeam Part No |
| 28,21,22,23           | Thermoblock ass'y           | EM69171         |
|                       | 1 cup filter dual wall      | EM6910101       |
|                       | 2 cup filter dual wall      | EM6910102       |
| Page 16, # 1          | Screw for collar            | EM6910103       |
| Page 5, # 3           | Screw for back cover        | EM6910104       |
| Page 8, # 4           | Anti drip shower head screw | EM6910105       |
| Page 16, # 6          | Shower head collar          | EM6910106       |
| Page 4, # 8           | Pressure gauge              | EM6910107       |
| Page 8, # 9           | Steam pump copper tube      | EM6910108       |
| Page 9, # 12          | Thermistor – steam          | EM6910109       |
| Page 8, # 26          | Thermistor – hot water      | EM6910110       |
| Page 4, # 14          | Steam pump                  | EM6910111       |
| Page 5, # 12          | Steam knob ring             | EM6910112       |
| Page 5, # 23          | Hot water knob ring         | EM6910113       |
| Page 5, # 26          | PCB & wiring                | EM6910114       |
| Page 5, # 29          | Rear door                   | EM6910115       |
| Page 5 , # 37         | Lid complete with PCB       | EM6910116       |
|                       | Instruction book            | EM6910118       |
|                       | 1 & 2 cup filter dual wall  | EM6910119       |
| Page 5, #10           | Base Casting                | EM6910120       |
| Page 8, #3            | Upper Shower Head Plate     | EM6910121       |
| Page 5, # 14          | Drip tray assembly brushed  | EM6910145       |
|                       |                             |                 |
|                       |                             |                 |
|                       |                             |                 |
|                       |                             |                 |
|                       |                             |                 |
|                       |                             |                 |
|                       |                             |                 |
|                       |                             |                 |
|                       |                             |                 |
|                       |                             | I               |